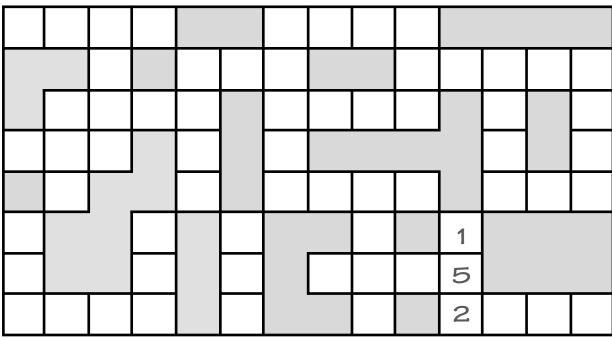

## All Mixed up

Finding the sums is easy. But when you try to put these numbers correctly in the puzzle, you'll find yourself all mixed up!

Find the sum and write the answer in the puzzle. Each digit can occupy only one place to make the whole puzzle fit together perfectly. The first one has been done for you.

| <b>54</b><br>+ <b>98</b><br>152 | 69<br>+ 37 | 31<br>+ 85 | 292<br>+ 614 | 589<br>+ 92 | 261<br>+ 97 |
|---------------------------------|------------|------------|--------------|-------------|-------------|
| 423                             | 180        | 349        | 2,012        | 413         | 855         |
| + 79                            | + 98       | + 301      | + 2,106      | + 923       | + 723       |
| 1,617                           | 4,068      | 1,602      | 5,142        | 1,069       | 1,597       |
| + 1,281                         | + 784      | + 639      | + 2,690      | + 1,103     | + 346       |
| 4,115                           | 1,022      | 951        | 12,401       | 44,595      | 5,354       |
| + 106                           | + 1,886    | + 1,384    | + 6,001      | + 13,816    | + 1,346     |